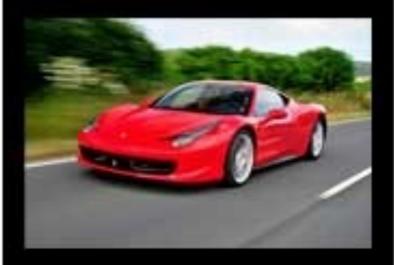

## Ferrari 458 Italia

Made: 2010 Top speed: 202mph Acceleration: 0-60mph in 3 secs Range (max): 390 Emissions: 307g/km of CO2 Price: £170,000