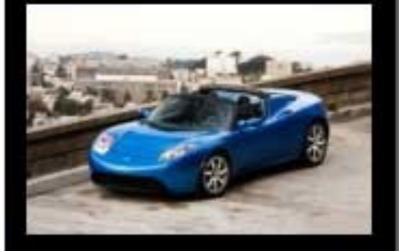

## Tesla Roadster

Made: 2010 Top speed: 125mph Acceleration: 0-60mph in 3.9secs Range (max): 245 Emissions: 0 Price: £99,000